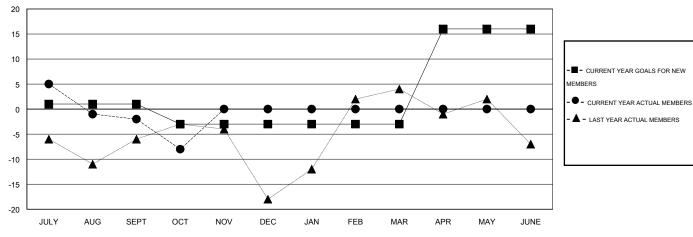

### GOALS AND ACTUAL NEW CLUBS CUMULATIVE

### GOALS AND ACTUAL MEMBERS CUMULATIVE

| DROPPED CLUBS: 0  DROPPED MEMBERS |              | 14 CLUBS OF 54 ADDED 1 OR MORE<br>NEW MEMBERS | GENDER DISTRIBUTION           MALE         815 (75.60%)           FEMALE         263 (24.40%) |           |
|-----------------------------------|--------------|-----------------------------------------------|-----------------------------------------------------------------------------------------------|-----------|
| DECEASED  CLUB CANCELLED  OTHER   | 1<br>0<br>28 | CLICK HERE FOR HEALTH ASSESSMENT DATA         | FAMILY UNIT MEMBERS HEAD OF HOUSEHOLD                                                         | 174<br>86 |
| TOTAL                             | 29           |                                               | NON-HEAD OF HOUSEHOLD                                                                         | 88        |